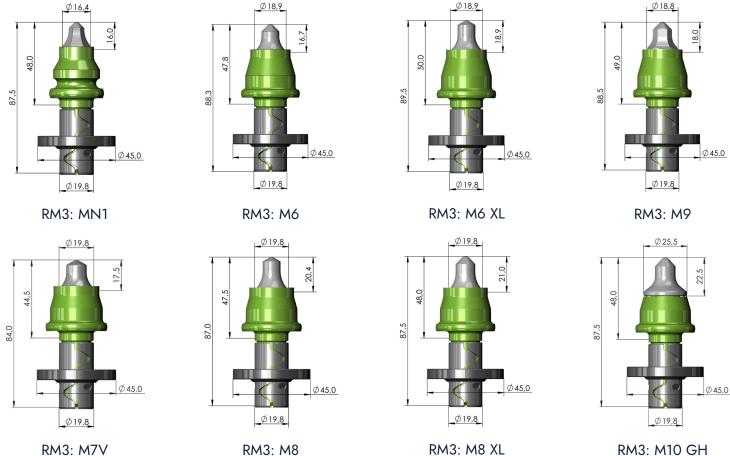

# Superior performance. Extended tool life. Improved reliability.

Element Six introduces the HD™ Series\*, heavy-duty tools designed for the tough, abrasive conditions of your reclaiming and milling operations. Combining our new larger body and washer disc with our premium MasterGrade™ carbide, the HD™ Series provides improved wear resistance and longer life in conditions where body wear is a key factor. With four different size carbide tips, operators can select the tool that best meets their application needs, achieving superior performance while reducing their tool costs. The HD™ Series is manufactured to the same superior quality standards you have come to expect from all Element Six products.