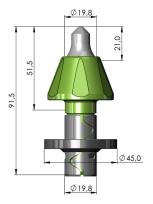

# HD™ Series

# Superior performance. Extended tool life. Improved reliability.

Element Six introduces the HD™ Series\*, heavy-duty tools designed for the tough, abrasive conditions of your reclaiming and milling operations. Combining our new larger body and washer disc with our premium MasterGrade™ carbide, the HD™ Series provides improved wear resistance and longer life in conditions where body wear is a key factor. With four different size carbide tips, operators can select the tool that best meets their application needs, achieving superior performance while reducing their tool costs. The HD™ Series is manufactured to the same superior quality standards you have come to expect from all Element Six products.



#### \*Patent pending









RM3: M3V-HD RM3: M7V-HD

RM3: M8-HD

RM3: M8 XL-HD

### Contact E6 for more information:

US

+1 346 224 6335 wesley.shoff@e6.com Europe

T +49 (0) 6652 820

E hm@e6.com







Most products come in our standard T-Grade tungsten carbide and are also available with or without the puller groove.

## Contact E6 for more information: