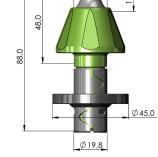

# Superior performance. Extended tool life. Improved reliability.

Element Six introduces the HD™ Series\*, heavy-duty tools designed for the tough, abrasive conditions of your reclaiming and milling operations. Combining our new larger body and washer disc with our premium MasterGrade™ carbide, the HD™ Series provides improved wear resistance and longer life in conditions where body wear is a key factor. With four different size carbide tips, operators can select the tool that best meets their application needs, achieving superior performance while reducing their tool costs. The HD™ Series is manufactured to the same superior quality standards you have come to expect from all Element Six products.

#### \*Patent pending

RM3: M3V-HD RM3: M7V-HD

RM3: M8-HD

RM3: M8 XL-HD