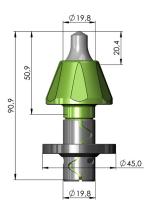

# HD™ Series

# Superior performance. Extended tool life. Improved reliability.

Element Six introduces the HD™ Series\*, heavy-duty tools designed for the tough, abrasive conditions of your reclaiming and milling operations. Combining our new larger body and washer disc with our premium MasterGrade™ carbide, the HD™ Series provides improved wear resistance and longer life in conditions where body wear is a key factor. With four different size carbide tips, operators can select the tool that best meets their application needs, achieving superior performance while reducing their tool costs. The HD™ Series is manufactured to the same superior quality standards you have come to expect from all Element Six products.



#### \*Patent pending









RM3: M3V-HD RM3: M7V-HD

RM3: M8-HD

RM3: M8 XL-HD

### Contact E6 for more information:

US

+1 346 224 6335 wesley.shoff@e6.com Europe

T +49 (0) 6652 820

E hm@e6.com







Most products come in our standard T-Grade tungsten carbide and are also available with or without the puller groove.

## Contact E6 for more information: