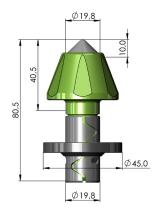

# Superior performance. Extended tool life. Improved reliability.

Element Six introduces the HD™ Series\*, heavy-duty tools designed for the tough, abrasive conditions of your reclaiming and milling operations. Combining our new larger body and washer disc with our premium MasterGrade™ carbide, the HD™ Series provides improved wear resistance and longer life in conditions where body wear is a key factor. With four different size carbide tips, operators can select the tool that best meets their application needs, achieving superior performance while reducing their tool costs. The HD™ Series is manufactured to the same superior quality standards you have come to expect from all Element Six products.

#### \*Patent pending

RM3: M3V-HD RM3: M7V-HD

RM3: M8-HD

RM3: M8 XL-HD