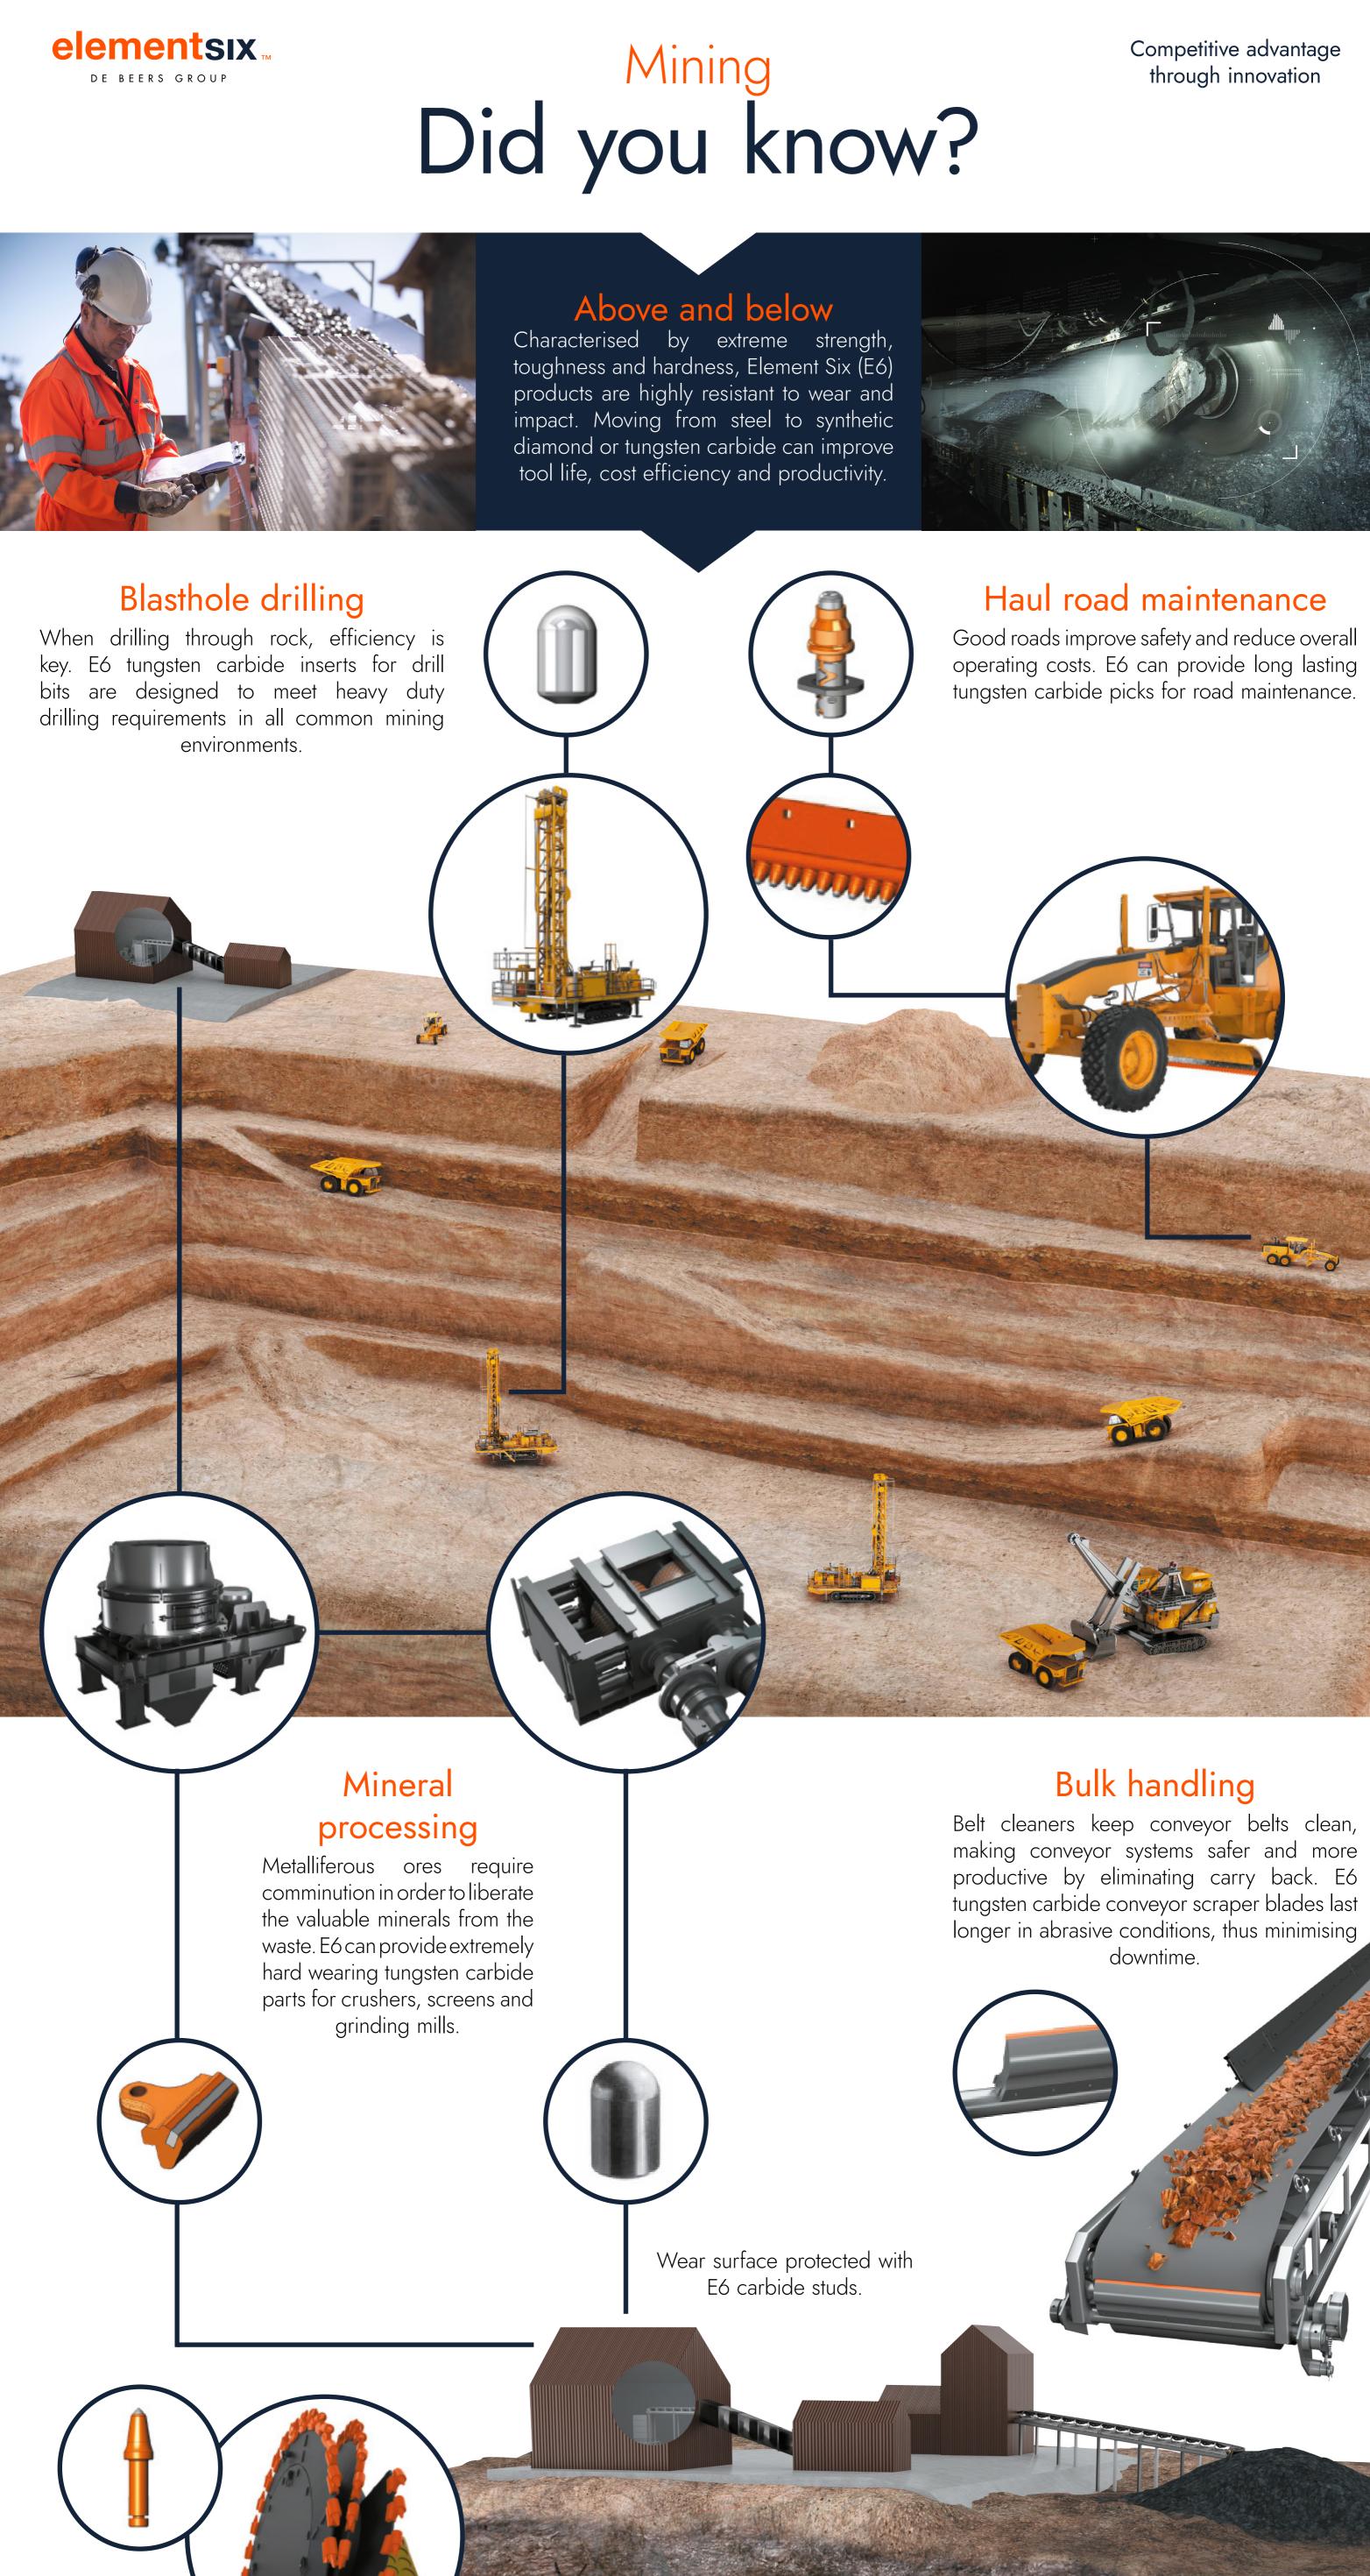

## Extraction longwall Especially used in coal mining, a large machine

mining, a large machine cuts along a coal face that could be several hundred meters long. E6 tungsten carbide and PCD picks can be used to minimise downtime and increase productivity.

## Roof boltin

Roof bolting reinforces the mine roof to keep mine workers safe. Holes are drilled and filled with steel rods and resin. Drilling is fast and efficient with E6 PCD or tungsten carbide bits.

to support the roof. E6 tungsten carbide and synthetic diamond tools can be used to increase cutting speed and cost efficiency.

## Mine development

Road headers are used to create underground roadways and for continuous mining operations. E6 range of tungsten carbide and synthetic diamond tools can be used to develop mines faster and improve overall productivity.